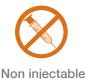

#### Contents:

- Sodium Hyaluronate Crosspolymer
- Sodium Acetylated Hyaluronate
- Hydrolyzed Sodium Hyaluronate

Packaging: 2 vials, 5 ml each.

Mesotherapy Serum

Non injectable

External Use

#### Booster is not injectable.