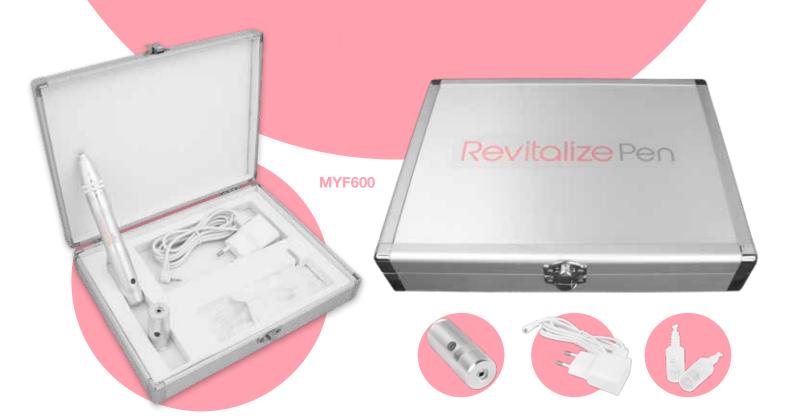

**Revitalize Pen** is a small but powerful cordless device used for microneedling procedures. It has an anatomical form to optimize handling and comfort during its use. It comes in a neat elegant metal case with space to carry the spare battery and any serums or needle heads required for a treatment.

**Revitalize Pen** can be adjusted with the needle speed as well as its depth of work. On the side of the **Revitalize Pen** we placed different LED's which will help to adjust the needle speed in correspondence to a colour. Moreover, **Revitalize Pen** has a rotating ring where the depth work of the needle can be adjusted, from 0.25mm to 2,50mm.

The complete set is composed of 1 **Revitalize Pen**, 2 rechargeable batteries, an electric cable, power adapter, 2 needle cartridges and instructions for use.

Different cartridge types are available upon request.