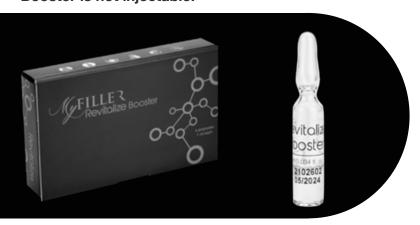

### Revitalize Booster

- Unique highly regenerating

**MYF506** 

Growth factors are naturally produced when a wound in our body requires tissue reparation. Fractional lasers, microneedling and electroporation are based on this exact same process, the prectitioner creates a microscopic wound that triggers EGF production.

Revitalize Booster is an EGF (Epidermal Grow Factor) of last generation. Composed of 53 amino-acids widely present in our skin

#### **REVITALIZE BOOSTER**

**Indication:** It promotes dermal repair increasing its self-regeneration rate.

#### **Contents:**

• Epidermal growth factor (EGF)

Packaging: 4 ampoules, 1 ml each.

Non injectable

•

Regenerator

Body

Face