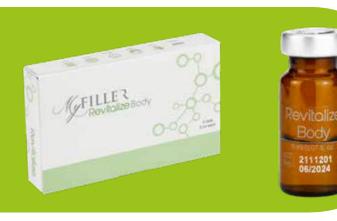

### RevitalizeBody

- Tightens sagging skin

#### **MYF502**

Body and facial flaccidity is a direct consequence of aging and/or weight changing.

To maintain firm skin, without wrinkles, we must be very consistent with a healthy diet and good hydration habits.

**Revitalize Body** formula is composed of organic compounds, DMAE and Dexpanpentol, which will reaffirm and restore the collagen fibres that support the skin, re-shaping them, removing the sagging effect and combating flaccidity.

#### **REVITALIZE BODY**

Indications: Flaccidity, striae, stretch marks, post laser, post peeling, scrubs and alopecia.

**Application: Revitalize Body** protocol is recommended through therapy with any locally approved mesotherapy device to speed up the results. It can be mixed with other **Revitalize** serums to enhance performance.