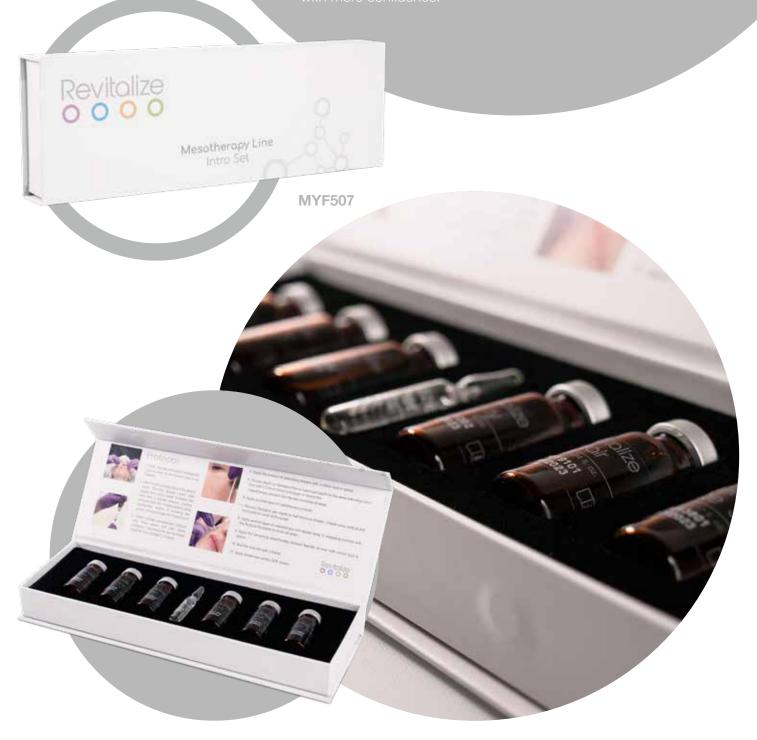

### Revitalize Intro Set

If you are curious about our products but haven't tried them yet then you need the **Revitalize Intro Set**, wich contains 7 mesotherapy serums.

You will find 1 vial of each product in the kit - with the exception of **Revitalize Essence** - so you can try and even mix between them creating new cocktails.

After you experience the quality of our products, you will use them with more confidence